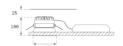

Finish: Matte black RAL 9011

Weight: 704 g

Installation: Recessed

### **TECHNICAL SPECIFICATIONS:**

Light output: 2.089 lm °K: 3000 Plum: 19,1W CRI: 90 Efficacy: 109,4 lm/w R9: 54 UGR: <19 MacAdam: 3

Type: СОВ Power Supply: 220-240V 50/60Hz LED Lifetime: 66.000 L90 B10 (Ta=25°C) Gear: Adjustable DALI