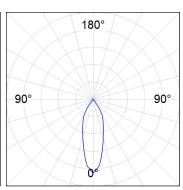

# **PHOTOMETRIC DATA:**

K21RD2023RF930DBB  $\eta$  = 100% Imax = 2122 cd/klm UTE:

CIE: 100 100 100 100 100