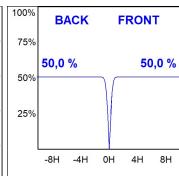

# **PHOTOMETRIC DATA:**

K21RD2023RF930DBB  $\eta$  = 100% Imax = 2122 cd/klm UTE:

CIE: 100 100 100 100 100