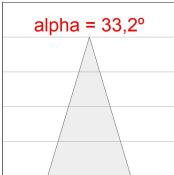

# **PHOTOMETRIC DATA:**

K21RD2023RF930DBB  $\eta$  = 100% Imax = 2122 cd/klm UTE:

CIE: 100 100 100 100 100