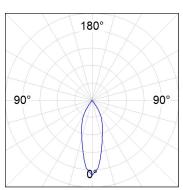

# **PHOTOMETRIC DATA:**

K21RD2023RF927NWW  $\eta$  = 100% lmax = 2155 cd/klmUTE:

CIE: 99 100 100 100 100