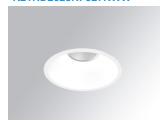

## **KOMBIC 150 DOWNLIGHT**

## K21RD2023RF927NWW

## KOMBIC 150 RD 2400 IP23 9VWW RF FL WH/WH

## Description:

Round recessed downlight model KOMBIC 150 RD by Lamp brand. Reflector made of recycled polycarbonate R-PC FR WHITE TM non-brominated flame retardant additive. Flammability grade V0 according to UL94. Interior reflector and frame in white finish. Heatsink made of die-cast aluminium. COB LED, colour temperature 2700K with CRI90. Luminaire with electronic wiring included. Insolation Class II. Lifetime: 66.000 L90 B10. With IP23 degree of protection. Group 0 photobiological safety. Reflector aluminium Flood to achieve a controlled light distribution and low UGR<19.