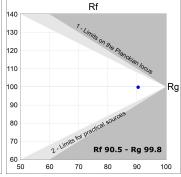

## **TECHNICAL SPECIFICATIONS:**

Light output: 1.945 lm °K: 2700 Plum: 19,1W CRI: 90 Efficacy: 101,8 lm/w R9: 53 UGR: <19 MacAdam: 3

Type: СОВ Power Supply: 220-240V 50/60Hz

LED Lifetime: 66.000 L90 B10 (Ta=25°C) Gear: Electronic