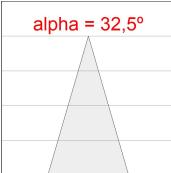

## Description:

Round recessed downlight model KOMBIC 150 RD by Lamp brand. Reflector made of recycled polycarbonate R-PC FR WHITE TM non-brominated flame retardant additive. Flammability grade V0 according to UL94. Interior reflector and frame in white finish. Heatsink made of die-cast aluminium. COB LED, colour temperature 2700K with CRI90. Luminaire with electronic wiring included. Insolation Class II. Lifetime: 66.000 L90 B10. With IP23 degree of protection. Group 0 photobiological safety. Reflector aluminium Flood to achieve a controlled light distribution and low UGR<19.

## **TECHNICAL SPECIFICATIONS:**

Light output: 1.945 lm °K: 2700 Plum: 19,1W CRI: 90 Efficacy: 101,8 lm/w R9: 53 UGR: <19 MacAdam: 3

Type: СОВ Power Supply: 220-240V 50/60Hz

LED Lifetime: 66.000 L90 B10 (Ta=25°C) Gear: Electronic