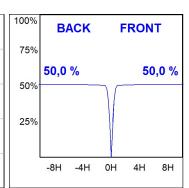

# **PHOTOMETRIC DATA:**

K21RD2023RF927NWW  $\eta$  = 100% lmax = 2155 cd/klmUTE:

CIE: 99 100 100 100 100