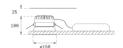

# **PHOTOMETRIC DATA:**

K21RD2023RF927NWW  $\eta$  = 100% lmax = 2155 cd/klmUTE:

CIE: 99 100 100 100 100