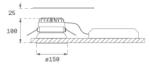

# **KOMBIC 150 DOWNLIGHT**

#### K21RD2023RF927NMW



#### KOMBIC 150 RD 2400 IP23 9VWW RF FL MA/WH

#### **Description:**

Round recessed downlight model KOMBIC 150 RD by Lamp brand. Reflector made of recycled polycarbonate R-PC FR WHITE TM non-brominated flame retardant additive. Flammability grade V0 according to UL94. Matte metallic interior reflector and frame in white finish. Heatsink made of die-cast aluminium. COB LED, colour temperature 2700K with CRI90. Luminaire with electronic wiring included. Insolation Class II. Lifetime: 66.000 L90 B10. With IP23 degree of protection. Group 0 photobiological safety. Reflector aluminium Flood to achieve a controlled light distribution and low UGR<19.

Finish: metalized polycarbonate mate

Weight: 704 g



Installation: Recessed

#### **TECHNICAL SPECIFICATIONS:**

| Light output: | 1.945 lm                 | <b>°K</b> :   | 2700             |
|---------------|--------------------------|---------------|------------------|
| Plum:         | 19,1W                    | CRI :         | 90               |
| Efficacy:     | 101,8 lm/w               | R9 :          | 53               |
| UGR:          | <19                      | MacAdam:      | 3                |
| Туре:         | СОВ                      | Power Supply: | 220-240V 50/60Hz |
| LED Lifetime: | 66.000 L90 B10 (Ta=25°C) | Gear:         | Electronic       |
| Power:        | 17W                      |               |                  |

### Light output tolerance +/- 10%



### **CUSTOM MADE OPTIONS:**



LAMP reserves the right to