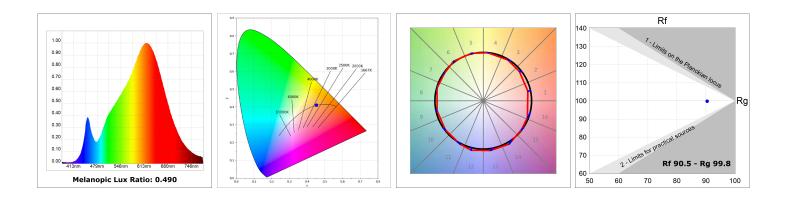

#### **TECHNICAL SPECIFICATIONS:**

| Light output: | 1.945 lm                 | <b>°K</b> :   | 2700             |
|---------------|--------------------------|---------------|------------------|
| Plum:         | 19,1W                    | CRI :         | 90               |
| Efficacy:     | 101,8 lm/w               | R9 :          | 53               |
| UGR:          | <19                      | MacAdam:      | 3                |
| Туре:         | СОВ                      | Power Supply: | 220-240V 50/60Hz |
| LED Lifetime: | 66.000 L90 B10 (Ta=25°C) | Gear:         | Electronic       |
| Power:        | 17W                      |               |                  |

### **PHOTOMETRIC DATA :**

LAMP reserves the right to change the technical specifications of their products. These changes will allow the continual improvement of the products and will also ensure the conformity to current legal changes. Updated information is always available in our website www.lamp.es