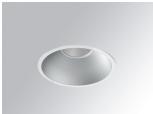

# **KOMBIC 150 DOWNLIGHT**

#### **Description:**

Round recessed downlight model KOMBIC 150 RD by Lamp brand. Reflector made of recycled polycarbonate R-PC FR WHITE TM non-brominated flame retardant additive. Flammability grade V0 according to UL94. Matte metallic interior reflector and frame in white finish. Heatsink made of die-cast aluminium. COB LED, colour temperature 2700K with CRI90. Luminaire with electronic wiring included. Insolation Class II. Lifetime: 66.000 L90 B10. With IP23 degree of protection. Group 0 photobiological safety. Reflector aluminium Flood to achieve a controlled light distribution and low UGR<19.