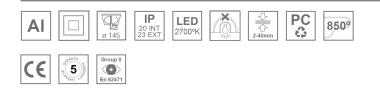

#### **Description:**

Round recessed downlight model KOMBIC 150 RD by Lamp brand. Reflector made of recycled polycarbonate R-PC FR WHITE TM non-brominated flame retardant additive. Flammability grade V0 according to UL94. Matte metallic interior reflector and frame in white finish. Heatsink made of die-cast aluminium. COB LED, colour temperature 2700K with CRI90. Luminaire with electronic wiring included. Insolation Class II. Lifetime: 66.000 L90 B10. With IP23 degree of protection. Group 0 photobiological safety. Reflector aluminium Flood to achieve a controlled light distribution and low UGR<19.

#### **TECHNICAL SPECIFICATIONS:**

| Light output: | 1.945 lm                 | <b>°K</b> :   | 2700             |
|---------------|--------------------------|---------------|------------------|
| Plum:         | 19,1W                    | CRI :         | 90               |
| Efficacy:     | 101,8 lm/w               | R9 :          | 53               |
| UGR:          | <19                      | MacAdam:      | 3                |
| Туре:         | СОВ                      | Power Supply: | 220-240V 50/60Hz |
| LED Lifetime: | 66.000 L90 B10 (Ta=25°C) | Gear:         | Electronic       |
| Power:        | 17W                      |               |                  |