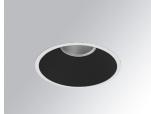

# **KOMBIC 150 DOWNLIGHT**

#### **Description:**

Round recessed downlight model KOMBIC 150 RD by Lamp brand. Reflector made of recycled polycarbonate R-PC FR WHITE TM non-brominated flame retardant additive. Flammability grade V0 according to UL94. Black interior reflector and frame in white finish. Heatsink made of die-cast aluminium. COB LED, colour temperature 2700K with CRI90. Luminaire with electronic wiring included. Insolation Class II. Lifetime: 66.000 L90 B10. With IP23 degree of protection. Group 0 photobiological safety. Reflector aluminium Flood to achieve a controlled light distribution and low UGR<19.

Finish: Matte black RAL 9011

Weight: 704 g

Installation: Recessed