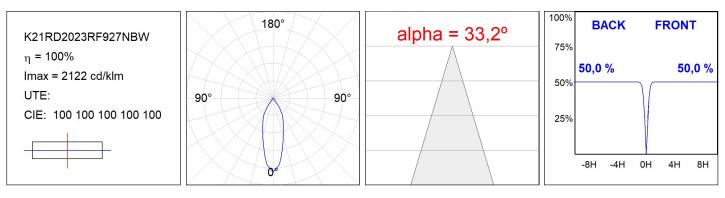

#### K21RD2023RF927NBW

#### **TECHNICAL SPECIFICATIONS:**

| Light output: | 1.992 lm                 | °K :          | 2700             |
|---------------|--------------------------|---------------|------------------|
| Plum:         | 19,1W                    | CRI :         | 90               |
| Efficacy:     | 104,3 lm/w               | R9 :          | 53               |
| UGR:          | <19                      | MacAdam:      | 3                |
| Туре:         | СОВ                      | Power Supply: | 220-240V 50/60Hz |
| LED Lifetime: | 66.000 L90 B10 (Ta=25°C) | Gear:         | Electronic       |
| Power:        | 17W                      |               |                  |

### **PHOTOMETRIC DATA :**