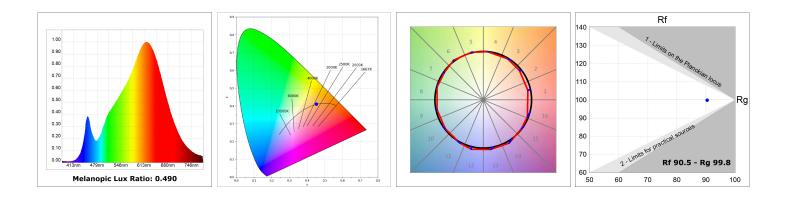

#### **TECHNICAL SPECIFICATIONS:**

| Light output: | 1.992 lm                 | °K :          | 2700             |
|---------------|--------------------------|---------------|------------------|
| Plum:         | 19,1W                    | CRI :         | 90               |
| Efficacy:     | 104,3 lm/w               | R9 :          | 53               |
| UGR:          | <19                      | MacAdam:      | 3                |
| Туре:         | СОВ                      | Power Supply: | 220-240V 50/60Hz |
| LED Lifetime: | 66.000 L90 B10 (Ta=25°C) | Gear:         | Electronic       |
| Power:        | 17W                      |               |                  |

### **PHOTOMETRIC DATA :**