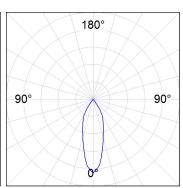

## **PHOTOMETRIC DATA:**

K21RD2023RF927DBB  $\eta$  = 100% Imax = 2122 cd/klm UTE:

CIE: 100 100 100 100 100