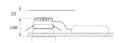

## Description:

Round recessed downlight model KOMBIC 150 RD by Lamp brand. Reflector made of recycled polycarbonate R-PC FR WHITE TM non-brominated flame retardant additive. Flammability grade V0 according to UL94. Interior reflector and frame in black finish. Heatsink made of die-cast aluminium. COB LED, colour temperature 2700K with CRI90. Luminaire with electronic wiring Dali included. Insolation Class II. Lifetime: 66.000 L90 B10. With IP23 degree of protection. Group 0 photobiological safety. Reflector aluminium Flood to achieve a controlled light distribution and low UGR<19.

Finish: Matte black RAL 9011

Weight: 704 g

Installation: Recessed

## **TECHNICAL SPECIFICATIONS:**

Light output: 1.992 lm °K: 2700 Plum: 19,1W CRI: 90 Efficacy: 104,3 lm/w R9: 53 UGR: <19 MacAdam: 3

Type: СОВ Power Supply: 220-240V 50/60Hz LED Lifetime: 66.000 L90 B10 (Ta=25°C) Gear: Adjustable DALI