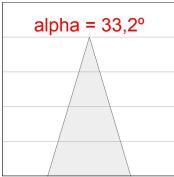

## Description:

Round recessed downlight model KOMBIC 150 RD by Lamp brand. Reflector made of recycled polycarbonate R-PC FR WHITE TM non-brominated flame retardant additive. Flammability grade V0 according to UL94. Interior reflector and frame in black finish. Heatsink made of die-cast aluminium. COB LED, colour temperature 2700K with CRI90. Luminaire with electronic wiring Dali included. Insolation Class II. Lifetime: 66.000 L90 B10. With IP23 degree of protection. Group 0 photobiological safety. Reflector aluminium Flood to achieve a controlled light distribution and low UGR<19.

## **TECHNICAL SPECIFICATIONS:**

Light output: 1.992 lm °K: 2700 Plum: 19,1W CRI: 90 Efficacy: 104,3 lm/w R9: 53 UGR: <19 MacAdam: 3

Type: СОВ Power Supply: 220-240V 50/60Hz LED Lifetime: 66.000 L90 B10 (Ta=25°C) Gear: Adjustable DALI