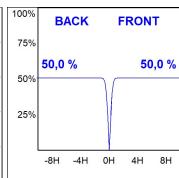

## **PHOTOMETRIC DATA:**

K21RD2023RF927DBB  $\eta$  = 100% Imax = 2122 cd/klm UTE:

CIE: 100 100 100 100 100