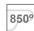

## **TECHNICAL SPECIFICATIONS:**

Light output: 1.992 lm °K: 2700 Plum: 19,1W CRI: 90 Efficacy: 104,3 lm/w R9: 53 UGR: <19 MacAdam: 3

Type: СОВ Power Supply: 220-240V 50/60Hz LED Lifetime: 66.000 L90 B10 (Ta=25°C) Gear: Adjustable DALI