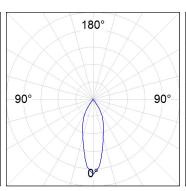

# **PHOTOMETRIC DATA:**

K21RD2023RF840NWW  $\eta$  = 100% Imax = 2155 cd/klm UTE: CIE: 99 100 100 100 100