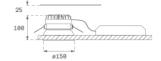

Finish: Matte white RAL 9010

Weight: 704 g

Installation: Recessed

# **TECHNICAL SPECIFICATIONS:**

Light output: 1.881 lm °K: 4000 Plum: 13,9W CRI: 80 Efficacy: 135,3 lm/w 3 MacAdam:

UGR: <19 Power Supply: 220-240V 50/60Hz

Type: СОВ Gear: Electronic

LED Lifetime: 66.000 L90 B10 (Ta=25°C)