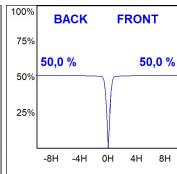

# **PHOTOMETRIC DATA:**

K21RD2023RF840NWW  $\eta$  = 100% Imax = 2155 cd/klm UTE: CIE: 99 100 100 100 100