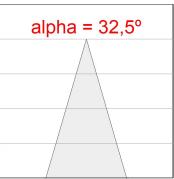

# **PHOTOMETRIC DATA:**

K21RD2023RF840NWW  $\eta$  = 100% Imax = 2155 cd/klm UTE: CIE: 99 100 100 100 100