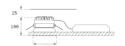

Finish: Matte black RAL 9011

Weight: 704 g

Installation: Recessed

#### **TECHNICAL SPECIFICATIONS:**

Light output: 1.927 lm °K: 4000 Plum: 13,9W CRI: 80 Efficacy: 138,6 lm/w 3 MacAdam:

UGR: <19 Power Supply: 220-240V 50/60Hz

Type: СОВ Gear: Electronic

LED Lifetime: 66.000 L90 B10 (Ta=25°C)

12W Power: