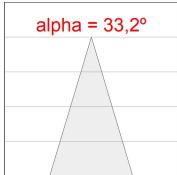

## **PHOTOMETRIC DATA:**

K21RD2023RF840NBW  $\eta$  = 100% Imax = 2122 cd/klm UTE: CIE: 100 100 100 100 100