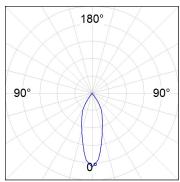

## **PHOTOMETRIC DATA:**

K21RD2023RF840NBW  $\eta$  = 100% Imax = 2122 cd/klm UTE: CIE: 100 100 100 100 100