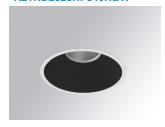

#### KOMBIC 150 RD 2100 IP23 NW RF FL BK/WH

#### Description:

Round recessed downlight model KOMBIC 150 RD by Lamp brand. Reflector made of recycled polycarbonate R-PC FR WHITE TM non-brominated flame retardant additive. Flammability grade V0 according to UL94. Black interior reflector and frame in white finish. Heatsink made of die-cast aluminium. COB LED, colour temperature 4000K with CRI80. Luminaire with electronic wiring included. Insolation Class II. Lifetime: 66.000 L90 B10. With IP23 degree of protection. Group 0 photobiological safety. Reflector aluminium Flood to achieve a controlled light distribution and low UGR<19.

Finish: Matte black RAL 9011

Weight: 704 g

Installation: Recessed