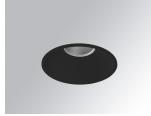

# **KOMBIC 150 DOWNLIGHT**

#### K21RD2023RF840NBB

#### KOMBIC 150 RD 2100 IP23 NW RF FL BK/BK

#### **Description:**

Round recessed downlight model KOMBIC 150 RD by Lamp brand. Reflector made of recycled polycarbonate R-PC FR WHITE TM non-brominated flame retardant additive. Flammability grade V0 according to UL94. Interior reflector and frame in black finish. Heatsink made of die-cast aluminium. COB LED, colour temperature 4000K with CRI80. Luminaire with electronic wiring included. Insolation Class II. Lifetime: 66.000 L90 B10. With IP23 degree of protection. Group 0 photobiological safety. Reflector aluminium Flood to achieve a controlled light distribution and low UGR<19.

Finish: Matte black RAL 9011

Weight: 704 g

Installation: Recessed