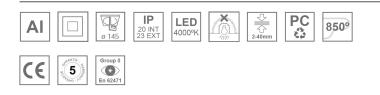

#### **Description:**

Round recessed downlight model KOMBIC 150 RD by Lamp brand. Reflector made of recycled polycarbonate R-PC FR WHITE TM non-brominated flame retardant additive. Flammability grade V0 according to UL94. Interior reflector and frame in black finish. Heatsink made of die-cast aluminium. COB LED, colour temperature 4000K with CRI80. Luminaire with electronic wiring included. Insolation Class II. Lifetime: 66.000 L90 B10. With IP23 degree of protection. Group 0 photobiological safety. Reflector aluminium Flood to achieve a controlled light distribution and low UGR<19.

#### **TECHNICAL SPECIFICATIONS:**

| Light output: | 1.927 lm                 | °K :          | 4000             |
|---------------|--------------------------|---------------|------------------|
| Plum:         | 13,9W                    | CRI :         | 80               |
| Efficacy:     | 138,6 lm/w               | MacAdam:      | 3                |
| UGR:          | <19                      | Power Supply: | 220-240V 50/60Hz |
| Туре:         | СОВ                      | Gear:         | Electronic       |
| LED Lifetime: | 66.000 L90 B10 (Ta=25ºC) |               |                  |
| Power:        | 12W                      |               |                  |