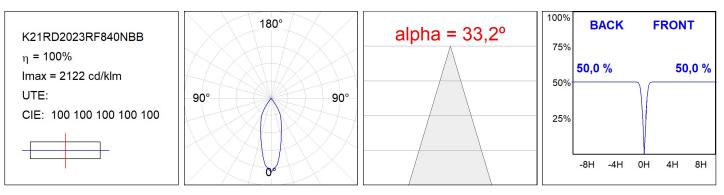

# **KOMBIC 150 DOWNLIGHT**

### K21RD2023RF840NBB

KOMBIC 150 RD 2100 IP23 NW RF FL BK/BK

### **PHOTOMETRIC DATA :**