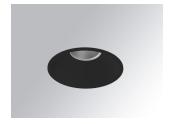

#### **KOMBIC 150 DOWNLIGHT**

#### K21RD2023RF840DBB

#### KOMBIC 150 RD 2100 IP23 NW RF FL DA BK/B

#### Description:

Round recessed downlight model KOMBIC 150 RD by Lamp brand. Reflector made of recycled polycarbonate R-PC FR WHITE TM non-brominated flame retardant additive. Flammability grade V0 according to UL94. Interior reflector and frame in black finish. Heatsink made of die-cast aluminium. COB LED, colour temperature 4000K with CRI80. Luminaire with electronic wiring Dali included. Insolation Class II. Lifetime: 66.000 L90 B10. With IP23 degree of protection. Group 0 photobiological safety. Reflector aluminium Flood to achieve a controlled light distribution and low UGR<19.

Finish: Matte black RAL 9011

Weight: 704 g

Installation: Recessed