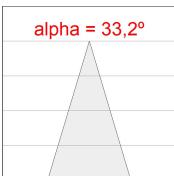

#### Description:

Round recessed downlight model KOMBIC 150 RD by Lamp brand. Reflector made of recycled polycarbonate R-PC FR WHITE TM non-brominated flame retardant additive. Flammability grade V0 according to UL94. Interior reflector and frame in black finish. Heatsink made of die-cast aluminium. COB LED, colour temperature 4000K with CRI80. Luminaire with electronic wiring Dali included. Insolation Class II. Lifetime: 66.000 L90 B10. With IP23 degree of protection. Group 0 photobiological safety. Reflector aluminium Flood to achieve a controlled light distribution and low UGR<19.

#### **TECHNICAL SPECIFICATIONS:**

 Light output:
 1.927 lm
 °K:
 4000

 Plum:
 13,9W
 CRI:
 80

 Efficacy:
 138,6 lm/w
 MacAdam:
 3

 UGR:
 <19</td>
 Power Supply:
 220-240V 50/60Hz

 Type:
 COB
 Gear:
 Adjustable DALI