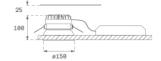

Finish: Matte black RAL 9011

Weight: 704 g

Installation: Recessed

#### **TECHNICAL SPECIFICATIONS:**

 Light output:
 1.927 lm
 °K:
 4000

 Plum:
 13,9W
 CRI:
 80

 Efficacy:
 138,6 lm/w
 MacAdam:
 3

 UGR:
 <19</td>
 Power Supply:
 220-240V 50/60Hz

 Type:
 COB
 Gear:
 Adjustable DALI