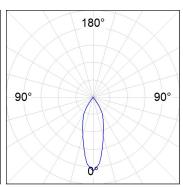

### **PHOTOMETRIC DATA:**

$$\label{eq:control_control_control} \begin{split} \text{K21RD2023RF840DBB} \\ \eta &= 100\% \\ \text{Imax} &= 2122 \text{ cd/klm} \\ \text{UTE:} \\ \text{CIE:} \ 100 \ 100 \ 100 \ 100 \ 100 \ 100 \end{split}$$