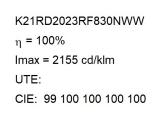

#### K21RD2023RF830NWW

#### KOMBIC 150 RD 2100 IP23 WW RF FL WH/WH

#### **TECHNICAL SPECIFICATIONS:**

 Light output:
 1.792 lm
 ⁰K:
 3000

 Plum:
 13,9W
 CRI:
 80

 Efficacy:
 128,9 lm/w
 MacAdam:
 3

**UGR:** <19 **Power Supply:** 220-240V 50/60Hz

Type: COB Gear: Electronic

**LED Lifetime:** 66.000 L90 B10 (Ta=25°C)

Power: 12W