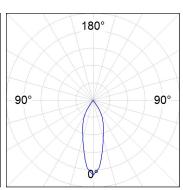

## **PHOTOMETRIC DATA:**

#### **TECHNICAL SPECIFICATIONS:**

 Light output:
 1.792 lm
 ⁰K:
 3000

 Plum:
 13,9W
 CRI:
 80

 Efficacy:
 128,9 lm/w
 MacAdam:
 3

**UGR:** <19 **Power Supply:** 220-240V 50/60Hz

Type: COB Gear: Electronic