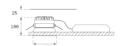

Finish: Matte white RAL 9010

Weight: 704 g

Installation: Recessed

#### **TECHNICAL SPECIFICATIONS:**

 Light output:
 1.792 lm
 ⁰K:
 3000

 Plum:
 13,9W
 CRI:
 80

 Efficacy:
 128,9 lm/w
 MacAdam:
 3

**UGR:** <19 **Power Supply:** 220-240V 50/60Hz

Type: COB Gear: Electronic