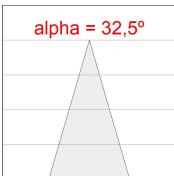

## **PHOTOMETRIC DATA:**

#### **TECHNICAL SPECIFICATIONS:**

 Light output:
 1.792 lm
 ⁰K:
 3000

 Plum:
 13,9W
 CRI:
 80

 Efficacy:
 128,9 lm/w
 MacAdam:
 3

**UGR:** <19 **Power Supply:** 220-240V 50/60Hz

Type: COB Gear: Electronic