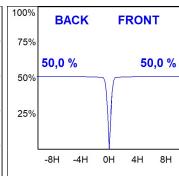

th electronic wiring included. Insolation Class II. Lifetime: 66.000 L90 B10. With IP23 degree of protection. Group 0 photobiological safety. Reflector aluminium Flood to achieve a controlled light distribution and low UGR<19.



Finish: Matte white RAL 9010

Weight: 704 g

Installation: Recessed

#### **TECHNICAL SPECIFICATIONS:**

 Light output:
 1.792 lm
 ⁰K:
 3000

 Plum:
 13,9W
 CRI:
 80

 Efficacy:
 128,9 lm/w
 MacAdam:
 3

**UGR:** <19 **Power Supply:** 220-240V 50/60Hz

Type: COB Gear: Electronic

**LED Lifetime:** 66.000 L90 B10 (Ta=25°C)

Power: 12W

#### Light output tolerance +/- 10%

























## **CUSTOM MADE OPTIONS:**





















### **KOMBIC 150 DOWNLIGHT**



K21RD2023RF830NWW

KOMBIC 150 RD 2100 IP23 WW RF FL WH/WH

## **PHOTOMETRIC DATA:**