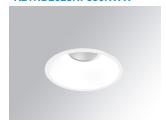

#### Description:

Round recessed downlight model KOMBIC 150 RD by Lamp brand. Reflector made of recycled polycarbonate R-PC FR WHITE TM non-brominated flame retardant additive. Flammability grade V0 according to UL94. Interior reflector and frame in white finish. Heatsink made of die-cast aluminium. COB LED, colour temperature 3000K with CRI80. Luminaire with electronic wiring included. Insolation Class II. Lifetime: 66.000 L90 B10. With IP23 degree of protection. Group 0 photobiological safety. Reflector aluminium Flood to achieve a controlled light distribution and low UGR<19.

Finish: Matte white RAL 9010

Weight: 704 g

Installation: Recessed