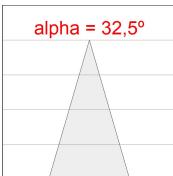

#### Description:

Round recessed downlight model KOMBIC 150 RD by Lamp brand. Reflector made of recycled polycarbonate R-PC FR WHITE TM non-brominated flame retardant additive. Flammability grade V0 according to UL94. Matte metallic interior reflector and frame in white finish. Heatsink made of die-cast aluminium. COB LED, colour temperature 3000K with CRI80. Luminaire with electronic wiring included. Insolation Class II. Lifetime: 66.000 L90 B10. With IP23 degree of protection. Group 0 photobiological safety. Reflector aluminium Flood to achieve a controlled light distribution and low UGR<19.

#### **TECHNICAL SPECIFICATIONS:**

Light output: 1.792 lm °K: 3000 Plum: 13,9W CRI: 80 Efficacy: 128,9 lm/w 3 MacAdam:

UGR: <19 Power Supply: 220-240V 50/60Hz

Type: СОВ Gear: Electronic

LED Lifetime: 66.000 L90 B10 (Ta=25°C)