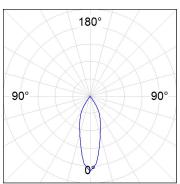

## **PHOTOMETRIC DATA:**

K21RD2023RF830NMW  $\eta$  = 100% lmax = 2155 cd/klmUTE: CIE: 99 100 100 100 100