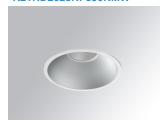

#### Description:

Round recessed downlight model KOMBIC 150 RD by Lamp brand. Reflector made of recycled polycarbonate R-PC FR WHITE TM non-brominated flame retardant additive. Flammability grade V0 according to UL94. Matte metallic interior reflector and frame in white finish. Heatsink made of die-cast aluminium. COB LED, colour temperature 3000K with CRI80. Luminaire with electronic wiring included. Insolation Class II. Lifetime: 66.000 L90 B10. With IP23 degree of protection. Group 0 photobiological safety. Reflector aluminium Flood to achieve a controlled light distribution and low UGR<19.

Finish: metalized polycarbonate mate

Weight: 704 g

Installation: Recessed