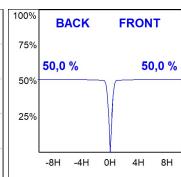

## **PHOTOMETRIC DATA:**

K21RD2023RF830NMW  $\eta$  = 100% lmax = 2155 cd/klmUTE: CIE: 99 100 100 100 100