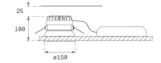

#### **KOMBIC 150 DOWNLIGHT**



#### K21RD2023RF830NMW



#### KOMBIC 150 RD 2100 IP23 WW RF FL MA/WH

#### Description:

Round recessed downlight model KOMBIC 150 RD by Lamp brand. Reflector made of recycled polycarbonate R-PC FR WHITE TM non-brominated flame retardant additive. Flammability grade V0 according to UL94. Matte metallic interior reflector and frame in white finish. Heatsink made of die-cast aluminium. COB LED, colour temperature 3000K with CRI80. Luminaire with electronic wiring included. Insolation Class II. Lifetime: 66.000 L90 B10. With IP23 degree of protection. Group 0 photobiological safety. Reflector aluminium Flood to achieve a controlled light distribution and low UGR<19.

Finish: metalized polycarbonate mate

Weight: 704 g



Installation: Recessed

#### **TECHNICAL SPECIFICATIONS:**

Light output: 1.792 lm °K: 3000 Plum: 13,9W CRI: 80 Efficacy: 128,9 lm/w 3 MacAdam:

UGR: <19 Power Supply: 220-240V 50/60Hz

Type: СОВ Gear: Electronic

LED Lifetime: 66.000 L90 B10 (Ta=25°C)

12W Power:

## Light output tolerance +/- 10%































# **CUSTOM MADE OPTIONS:**









Data according to regulations 2019/2020/EU and 2019/2015/EU













# **KOMBIC 150 DOWNLIGHT**



K21RD2023RF830NMW

KOMBIC 150 RD 2100 IP23 WW RF FL MA/WH

## **PHOTOMETRIC DATA:**

K21RD2023RF830NMW  $\eta$  = 100% lmax = 2155 cd/klmUTE: CIE: 99 100 100 100 100