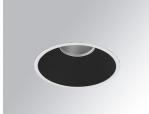

#### **Description:**

Round recessed downlight model KOMBIC 150 RD by Lamp brand. Reflector made of recycled polycarbonate R-PC FR WHITE TM non-brominated flame retardant additive. Flammability grade V0 according to UL94. Black interior reflector and frame in white finish. Heatsink made of die-cast aluminium. COB LED, colour temperature 3000K with CRI80. Luminaire with electronic wiring included. Insolation Class II. Lifetime: 66.000 L90 B10. With IP23 degree of protection. Group 0 photobiological safety. Reflector aluminium Flood to achieve a controlled light distribution and low UGR<19.

Finish: Matte black RAL 9011

Weight: 704 g

Installation: Recessed