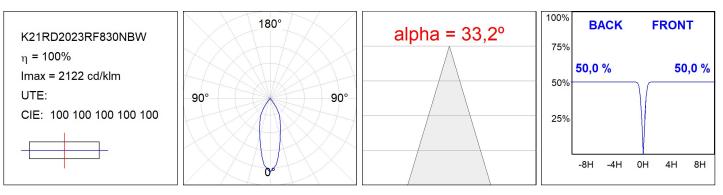

| 3000             |
|---------------|--------------------------|---------------|------------------|
| Plum:         | 13,9W                    | CRI :         | 80               |
| Efficacy:     | 132 lm/w                 | MacAdam:      | 3                |
| UGR:          | <19                      | Power Supply: | 220-240V 50/60Hz |
| Туре:         | СОВ                      | Gear:         | Electronic       |
| LED Lifetime: | 66.000 L90 B10 (Ta=25°C) |               |                  |
| Power:        | 12W                      |               |                  |

### Light output tolerance +/- 10%



## **CUSTOM MADE OPTIONS:**



Worktitude for light

# **KOMBIC 150 DOWNLIGHT**

K21RD2023RF830NBW

KOMBIC 150 RD 2100 IP23 WW RF FL BK/WH



### **PHOTOMETRIC DATA :**