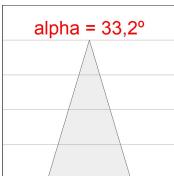

## **PHOTOMETRIC DATA:**

K21RD2023RF830NBB  $\eta$  = 100% Imax = 2122 cd/klm UTE: CIE: 100 100 100 100 100

Data according to regulations 2019/2020/EU and 2019/2015/EU