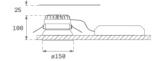

Finish: Matte black RAL 9011

Weight: 704 g

Installation: Recessed

#### **TECHNICAL SPECIFICATIONS:**

Light output: 1.835 lm °K: 3000 Plum: 13,9W CRI: 80 Efficacy: 132 lm/w 3 MacAdam:

UGR: <19 Power Supply: 220-240V 50/60Hz

Type: СОВ Gear: Electronic

LED Lifetime: 66.000 L90 B10 (Ta=25°C)