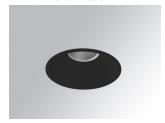

#### Description:

Round recessed downlight model KOMBIC 150 RD by Lamp brand. Reflector made of recycled polycarbonate R-PC FR WHITE TM non-brominated flame retardant additive. Flammability grade V0 according to UL94. Interior reflector and frame in black finish. Heatsink made of die-cast aluminium. COB LED, colour temperature 3000K with CRI80. Luminaire with electronic wiring included. Insolation Class II. Lifetime: 66.000 L90 B10. With IP23 degree of protection. Group 0 photobiological safety. Reflector aluminium Flood to achieve a controlled light distribution and low UGR<19.

Finish: Matte black RAL 9011

Weight: 704 g

Installation: Recessed