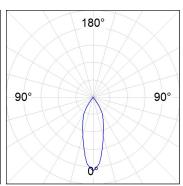

## **PHOTOMETRIC DATA:**

K21RD2023RF830NBB  $\eta$  = 100% Imax = 2122 cd/klm UTE: CIE: 100 100 100 100 100

Data according to regulations 2019/2020/EU and 2019/2015/EU