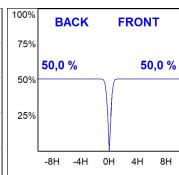

## **PHOTOMETRIC DATA:**

K21RD2023RF830NBB  $\eta$  = 100% Imax = 2122 cd/klm UTE: CIE: 100 100 100 100 100

Data according to regulations 2019/2020/EU and 2019/2015/EU