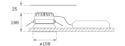

Finish: Matte black RAL 9011

Weight: 704 g

Installation: Recessed

#### **TECHNICAL SPECIFICATIONS:**

 Light output:
 1.835 lm
 °K:
 3000

 Plum:
 13,9W
 CRI:
 80

 Efficacy:
 132 lm/w
 MacAdam:
 3

 UGR:
 <19</th>
 Power Supply:
 220-240V 50/60Hz

 Type:
 COB
 Gear:
 Adjustable DALI

**LED Lifetime:** 66.000 L90 B10 (Ta=25°C)

Power: 12W