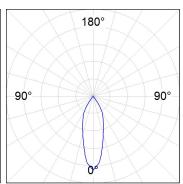

#### **PHOTOMETRIC DATA:**

K21RD2023RF830DBW  $\eta$  = 100% Imax = 2122 cd/klm UTE: CIE: 100 100 100 100 100