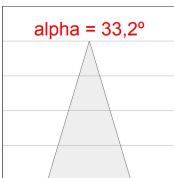

#### **PHOTOMETRIC DATA:**

K21RD2023RF830DBW  $\eta$  = 100% Imax = 2122 cd/klm UTE: CIE: 100 100 100 100 100