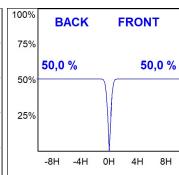

#### **PHOTOMETRIC DATA:**

K21RD2023RF830DBW  $\eta$  = 100% Imax = 2122 cd/klm UTE: CIE: 100 100 100 100 100