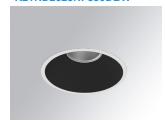

#### **KOMBIC 150 DOWNLIGHT**

#### K21RD2023RF830DBW

#### KOMBIC 150 RD 2100 IP23 WW RF FL DA BK/W

#### Description:

Round recessed downlight model KOMBIC 150 RD by Lamp brand. Reflector made of recycled polycarbonate R-PC FR WHITE TM non-brominated flame retardant additive. Flammability grade V0 according to UL94. Black interior reflector and frame in white finish. Heatsink made of die-cast aluminium. COB LED, colour temperature 3000K with CRI80. Luminaire with electronic wiring Dali included. Insolation Class II. Lifetime: 66.000 L90 B10. With IP23 degree of protection. Group 0 photobiological safety. Reflector aluminium Flood to achieve a controlled light distribution and low UGR<19.