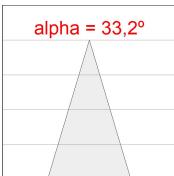

#### **PHOTOMETRIC DATA:**

K21RD2023RF830DBB  $\eta$  = 100% Imax = 2122 cd/klm UTE: CIE: 100 100 100 100 100