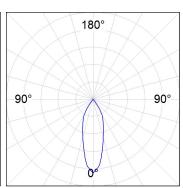

#### **PHOTOMETRIC DATA:**

K21RD2023RF830DBB  $\eta$  = 100% Imax = 2122 cd/klm UTE: CIE: 100 100 100 100 100