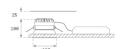

#### **KOMBIC 150 DOWNLIGHT**

# LAMP Worktitude for light

#### K21RD2023RF830DBB



#### KOMBIC 150 RD 2100 IP23 WW RF FL DA BK/B

#### Description:

Round recessed downlight model KOMBIC 150 RD by Lamp brand. Reflector made of recycled polycarbonate R-PC FR WHITE TM non-brominated flame retardant additive. Flammability grade V0 according to UL94. Interior reflector and frame in black finish. Heatsink made of die-cast aluminium. COB LED, colour temperature 3000K with CRI80. Luminaire with electronic wiring Dali included. Insolation Class II. Lifetime: 66.000 L90 B10. With IP23 degree of protection. Group 0 photobiological safety. Reflector aluminium Flood to achieve a controlled light distribution and low UGR<19.



Finish: Matte black RAL 9011

Weight: 704 g

Installation: Recessed

#### **TECHNICAL SPECIFICATIONS:**

 Light output:
 1.835 lm
 °K:
 3000

 Plum:
 13,9W
 CRI:
 80

 Efficacy:
 132 lm/w
 MacAdam:
 3

 UGR:
 <19</td>
 Power Supply:
 220-240V 50/60Hz

 Type:
 COB
 Gear:
 Adjustable DALI

**LED Lifetime:** 66.000 L90 B10 (Ta=25°C)

Power: 12W

#### Light output tolerance +/- 10%























# Group 0 En 62471

## **CUSTOM MADE OPTIONS:**









Data according to regulations 2019/2020/EU and 2019/2015/EU













### **KOMBIC 150 DOWNLIGHT**



K21RD2023RF830DBB

KOMBIC 150 RD 2100 IP23 WW RF FL DA BK/B

#### **PHOTOMETRIC DATA:**

K21RD2023RF830DBB  $\eta$  = 100% Imax = 2122 cd/klm UTE: CIE: 100 100 100 100 100