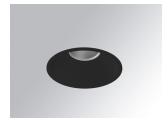

#### Description:

Round recessed downlight model KOMBIC 150 RD by Lamp brand. Reflector made of recycled polycarbonate R-PC FR WHITE TM non-brominated flame retardant additive. Flammability grade V0 according to UL94. Interior reflector and frame in black finish. Heatsink made of die-cast aluminium. COB LED, colour temperature 3000K with CRI80. Luminaire with electronic wiring Dali included. Insolation Class II. Lifetime: 66.000 L90 B10. With IP23 degree of protection. Group 0 photobiological safety. Reflector aluminium Flood to achieve a controlled light distribution and low UGR<19.

Finish: Matte black RAL 9011

Weight: 704 g

Installation: Recessed