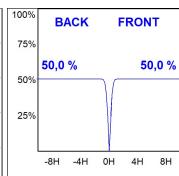

#### **PHOTOMETRIC DATA:**

K21RD2023RF830DBB  $\eta$  = 100% Imax = 2122 cd/klm UTE: CIE: 100 100 100 100 100