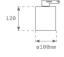

## **TECHNICAL SPECIFICATIONS:**

Light output: 2.075 lm °K: 4000 Plum: 18,6W CRI: 80 Efficacy: 111,6 lm/w 3 MacAdam:

Type: СОВ Power Supply: 220-240V 50/60Hz

LED Lifetime: 50.000 L80 B10 (Ta=25°C) Gear: Electronic

Power: 17W