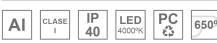

## Description:

Downlight to adapt to three-phase track model KOMBIC 100 TK by Lamp brand. Body made of black aluminum extrusion with reflector made of recycled polycarbonate R-PC FR WHITE TM non-brominated flame retardant additive. Flammability grade V0 according to UL94. Shiny metallic interior reflector and optical film. Heatsink made of die-cast aluminium. COB LED, colour temperature 4000K with CRI80. Luminaire with electronic wiring included. Insolation Class I. Lifetime: 50.000 L80 B10. With IP40 degree of protection. Group 0 photobiological safety. Environmental Product Declaration - EPD®available, according to UNE-EN ISO 9001:2015 and UNE-EN ISO 14001:2015.

## **TECHNICAL SPECIFICATIONS:**

Light output: 2.075 lm °K: 4000 Plum: 18,6W CRI: 80 Efficacy: 111,6 lm/w 3 MacAdam:

Type: СОВ Power Supply: 220-240V 50/60Hz

LED Lifetime: 50.000 L80 B10 (Ta=25°C) Gear: Electronic