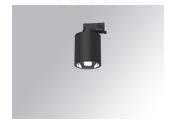

# **KOMBIC 100 SURFACE TRACK**

## K11TK2540OP840NRB

## **KOMBIC 100 TK 2500 IP40 NW OP BR/BK.**

## Description:

Downlight to adapt to three-phase track model KOMBIC 100 TK by Lamp brand. Body made of black aluminum extrusion with reflector made of recycled polycarbonate R-PC FR WHITE TM non-brominated flame retardant additive. Flammability grade V0 according to UL94. Shiny metallic interior reflector and optical film. Heatsink made of die-cast aluminium. COB LED, colour temperature 4000K with CRI80. Luminaire with electronic wiring included. Insolation Class I. Lifetime: 50.000 L80 B10. With IP40 degree of protection. Group 0 photobiological safety. Environmental Product Declaration - EPD®available, according to UNE-EN ISO 9001:2015 and UNE-EN ISO 14001:2015.