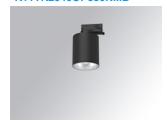

## **KOMBIC 100 SURFACE TRACK**

## K11TK2540OP830NMB

## KOMBIC 100 TK 2500 IP40 WW OP MA/BK.

## Description:

Downlight to adapt to three-phase track model KOMBIC 100 TK by Lamp brand. Body made of black aluminum extrusion with reflector made of recycled polycarbonate R-PC FR WHITE TM non-brominated flame retardant additive. Flammability grade V0 according to UL94. Matte metallic interior reflector and optical film. Heatsink made of die-cast aluminium. COB LED, colour temperature 3000K with CRI80. Luminaire with electronic wiring included. Insolation Class I. Lifetime: 50.000 L80 B10. With IP40 degree of protection. Group 0 photobiological safety. Environmental Product Declaration - EPD®available, according to UNE-EN ISO 9001:2015 and UNE-EN ISO 14001:2015.