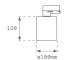

## **TECHNICAL SPECIFICATIONS:**

Light output: 1.867 lm °K: 3000 Plum: 20,4W CRI: 80 Efficacy: 91,5 lm/w 3 MacAdam:

Type: СОВ Power Supply: 220-240V 50/60Hz

LED Lifetime: 50.000 L80 B10 (Ta=25°C) Gear: Electronic

Power: 17W