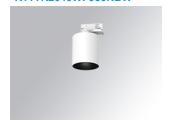

## **KOMBIC 100 SURFACE TRACK**

#### K11TK2040WF930NBW

#### KOMBIC 100 TK 2000 IP40 9WW WFL BK/WH.

#### Description:

Downlight to adapt to three-phase track model KOMBIC 100 TK by Lamp brand. Body made of white aluminum extrusion with reflector made of recycled polycarbonate R-PC FR WHITE TM non-brominated flame retardant additive. Flammability grade V0 according to UL94. Black interior reflector. Heatsink made of die-cast aluminium. COB LED, colour temperature 3000K with CRI90. Luminaire with electronic wiring included. Insolation Class I. Lifetime: 50.000 L70 B10. With IP40 degree of protection. Group 0 photobiological safety. With Wide Flood optics to achieve a controlled light distribution and low glare level, less than UGR 17. Environmental Product Declaration - EPD®available, according to UNE-EN ISO 9001:2015 and UNE-EN ISO 14001:2015.

Finish: Matte black RAL 9011

Weight: 502 g

Installation: 3-Circuit track