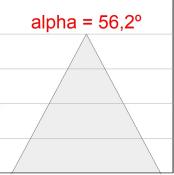

## **PHOTOMETRIC DATA:**

K11TK2040WF930NBW  $\eta$  = 100% Imax = 1327 cd/klm UTE:

CIE: 99 100 100 100 100