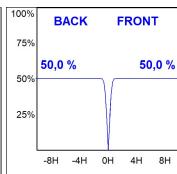

## **PHOTOMETRIC DATA:**

K11TK2040WF930NBW  $\eta$  = 100% Imax = 1327 cd/klm UTE:

CIE: 99 100 100 100 100