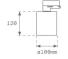

Finish: Matte black RAL 9011

Weight: 502 g

Installation: 3-Circuit track

#### **TECHNICAL SPECIFICATIONS:**

Light output: 1.472 lm °K: 3000 Plum: 20,3W CRI: 90 Efficacy: 72,5 lm/w 60 R9: UGR: <19 MacAdam: 3

Type: СОВ Power Supply: 220-240V 50/60Hz

LED Lifetime: 50.000 L80 B10 (Ta=25°C) Gear: Electronic