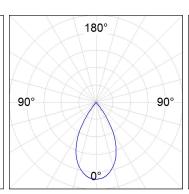

## **PHOTOMETRIC DATA:**

K11TK2040WF930NBW  $\eta$  = 100% Imax = 1327 cd/klm UTE:

CIE: 99 100 100 100 100