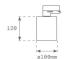

#### **TECHNICAL SPECIFICATIONS:**

Light output: 1.268 lm °K: 3000 Plum: 14,5W CRI: 80 Efficacy: 87,4 lm/w 3 MacAdam:

UGR: <19 Power Supply: 220-240V 50/60Hz Type:

СОВ Gear: LED Lifetime:

50.000 L80 B10 (Ta=25°C)

12W Power: