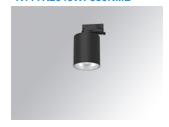

# **KOMBIC 100 SURFACE TRACK**

#### K11TK2040WF830NMB

#### KOMBIC 100 TK 2000 IP40 WW WFL MA/BK.

#### Description:

Downlight to adapt to three-phase track model KOMBIC 100 TK by Lamp brand. Body made of black aluminum extrusion with reflector made of recycled polycarbonate R-PC FR WHITE TM non-brominated flame retardant additive. Flammability grade V0 according to UL94. Matte metallic interior. Heatsink made of die-cast aluminium. COB LED, colour temperature 3000K with CRI80. Luminaire with electronic wiring included. Insolation Class I. Lifetime: 50.000 L80 B10. With IP40 degree of protection. Group 0 photobiological safety. With Wide Flood optics to achieve a controlled light distribution and low glare level, less than UGR 17. Environmental Product Declaration - EPD®available, according to UNE-EN ISO 9001:2015 and UNE-EN ISO 14001:2015.