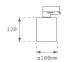

# **KOMBIC 100 SURFACE TRACK**

## K11TK2040OP840NMW

## KOMBIC 100 TK 2000 IP40 NW OP MA/WH.

## Description:

Downlight to adapt to three-phase track model KOMBIC 100 TK by Lamp brand. Body made of white aluminum extrusion with reflector made of recycled polycarbonate R-PC FR WHITE TM non-brominated flame retardant additive. Flammability grade V0 according to UL94. Matte metallic interior reflector and optical film. Heatsink made of die-cast aluminium. COB LED, colour temperature 4000K with CRI80. Luminaire with electronic wiring included. Insolation Class I. Lifetime: 50.000 L80 B10. With IP40 degree of protection. Group 0 photobiological safety. Environmental Product Declaration - EPD®available, according to UNE-EN ISO 9001:2015 and UNE-EN ISO 14001:2015.

Finish: metalized polycarbonate mate

Installation: 3-Circuit track