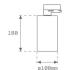

# **KOMBIC 100 SURFACE TRACK**

## K11TK2040OP840DWW

## KOMBIC 100 TK 2000 IP40 NW OP DA WH/WH.

## Description:

Downlight to adapt to three-phase track model KOMBIC 100 TK by Lamp brand. Body made of white aluminum extrusion with reflector made of recycled polycarbonate R-PC FR WHITE TM non-brominated flame retardant additive. Flammability grade V0 according to UL94. White interior reflector and optical film. Heatsink made of diecast aluminium. COB LED, colour temperature 4000K with CRI80. Luminaire with electronic wiring Dali included. Insolation Class I. Lifetime: 50.000 L80 B10. With IP40 degree of protection. Group 0 photobiological safety. Environmental Product Declaration - EPD®available, according to UNE-EN ISO 9001:2015 and UNE-EN ISO 14001:2015.

Finish: Matte white RAL 9010

Installation: 3-Circuit track