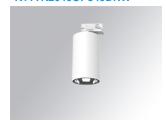

# **KOMBIC 100 SURFACE TRACK**

## K11TK2040OP840DRW

## KOMBIC 100 TK 2000 IP40 NW OP DA BR/WH.

## Description:

Downlight to adapt to three-phase track model KOMBIC 100 TK by Lamp brand. Body made of white aluminum extrusion with reflector made of recycled polycarbonate R-PC FR WHITE TM non-brominated flame retardant additive. Flammability grade V0 according to UL94. Shiny metallic interior reflector and optical film. Heatsink made of die-cast aluminium. COB LED, colour temperature 4000K with CRI80. Luminaire with electronic wiring Dali included. Insolation Class I. Lifetime: 50.000 L80 B10. With IP40 degree of protection. Group 0 photobiological safety. Environmental Product Declaration - EPD®available, according to UNE-EN ISO 9001:2015 and UNE-EN ISO 14001:2015.