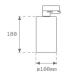

## **TECHNICAL SPECIFICATIONS:**

Light output: 1.547 lm °K: 4000 Plum: 13,7W CRI: 80 Efficacy: 112,9 lm/w 3 MacAdam:

Type: СОВ Power Supply: 220-240V 50/60Hz LED Lifetime: 50.000 L80 B10 (Ta=25°C) Gear: Adjustable DALI

Power: 12W