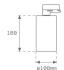

## **TECHNICAL SPECIFICATIONS:**

Light output: 1.474 lm °K: 4000 Plum: 13,7W CRI: 80 Efficacy: 107,6 lm/w 3 MacAdam:

Type: СОВ Power Supply: 220-240V 50/60Hz LED Lifetime: 50.000 L80 B10 (Ta=25°C) Gear: Adjustable DALI

Power: 12W

#### Light output tolerance +/- 10%