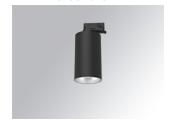

# **KOMBIC 100 SURFACE TRACK**

## K11TK2040OP840DMB

## KOMBIC 100 TK 2000 IP40 NW OP DA MA/BK.

## Description:

Downlight to adapt to three-phase track model KOMBIC 100 TK by Lamp brand. Body made of black aluminum extrusion with reflector made of recycled polycarbonate R-PC FR WHITE TM non-brominated flame retardant additive. Flammability grade V0 according to UL94. Matte metallic interior reflector and optical film. Heatsink made of die-cast aluminium. COB LED, colour temperature 4000K with CRI80. Luminaire with electronic wiring Dali included. Insolation Class I. Lifetime: 50.000 L80 B10. With IP40 degree of protection. Group 0 photobiological safety. Environmental Product Declaration - EPD®available, according to UNE-EN ISO 9001:2015 and UNE-EN ISO 14001:2015.