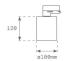

RACK**

## K11TK2023RF840NWW

## KOMBIC 100 TK 2000 IP23 NW RF FL WH/WH

#### Description:

Downlight to adapt to three-phase track model KOMBIC 100 TK by Lamp brand. Body made of white aluminum extrusion with reflector made of recycled polycarbonate R-PC FR WHITE TM non-brominated flame retardant additive. Flammability grade V0 according to UL94. White interior reflector. Heatsink made of die-cast aluminium. COB LED, colour temperature 4000K with CRI80. Luminaire with electronic wiring included. Insolation Class I. Lifetime: 50.000 L80 B10. With IP23 degree of protection. Group 0 photobiological safety. Reflector Flood to achieve a controlled light distribution and low UGR<19. Environmental Product Declaration - EPD®available, according to UNE-EN ISO 9001:2015 and UNE-EN ISO 14001:2015.



#### Finish: Matte white RAL 9010

Weight: 502 g

Installation: 3-Circuit track

#### **TECHNICAL SPECIFICATIONS:**

| Light output: | 1.692 lm                 | ⁰К:           | 4000             |
|---------------|--------------------------|---------------|------------------|
| Plum:         | 14,1W                    | CRI :         | 80               |
| Efficacy:     | 120 lm/w                 | R9 :          | 80               |
| UGR:          | <19                      | MacAdam:      | 3                |
| Туре:         | СОВ                      | Power Supply: | 220-240V 50/60Hz |
| LED Lifetime: | 50.000 L80 B10 (Ta=25⁰C) | Gear:         | Electronic       |
| Power:        | 13W                      |               |                  |

#### Light output tolerance +/- 10%



#