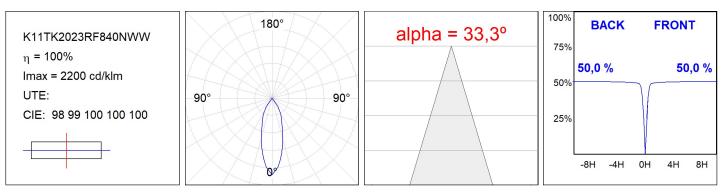

#### **PHOTOMETRIC DATA :**

#### **TECHNICAL SPECIFICATIONS:**

| Light output: | 1.692 lm                 | ⁰К:           | 4000             |
|---------------|--------------------------|---------------|------------------|
| Plum:         | 14,1W                    | CRI :         | 80               |
| Efficacy:     | 120 lm/w                 | R9 :          | 80               |
| UGR:          | <19                      | MacAdam:      | 3                |
| Туре:         | СОВ                      | Power Supply: | 220-240V 50/60Hz |
| LED Lifetime: | 50.000 L80 B10 (Ta=25⁰C) | Gear:         | Electronic       |
| Power:        | 13W                      |               |                  |