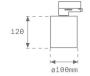

TK1540OP930NWB



# KOMBIC 100 TK 1500 IP40 9WW OP WH/BK.

# Description:

Downlight to adapt to three-phase track model KOMBIC 100 TK by Lamp brand. Body made of black aluminum extrusion with reflector made of recycled polycarbonate R-PC FR WHITE TM non-brominated flame retardant additive. Flammability grade V0 according to UL94. White interior reflector and optical film. Heatsink made of diecast aluminium. COB LED, colour temperature 3000K with CRI90. Luminaire with electronic wiring included. Insolation Class I. Lifetime: 50.000 L80 B10. With IP40 degree of protection. Group 0 photobiological safety. Environmental Product Declaration - EPD®available, according to UNE-EN ISO 9001:2015 and UNE-EN ISO 14001:2015.

Finish: Matte white RAL 9010

Weight: 502 g

Installation: 3-Circuit track



# **TECHNICAL SPECIFICATIONS:**

Plum: 13,7W °K: 3000 Type: СОВ CRI: 90 **LED Lifetime:** 50.000 L80 B10 (Ta=25°C) R9: 68 Power: 12W MacAdam: 3

> Power Supply: 220-240V 50/60Hz

Gear: Electronic

























# **CUSTOM MADE OPTIONS:**









Data according to regulations 2019/2020/EU and 2019/2015/EU