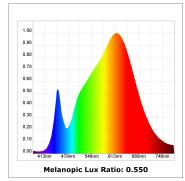

### **TECHNICAL SPECIFICATIONS:**

Light output: 1.328 lm °K: 3000 Plum: 14,1W CRI: 90 Efficacy: 99,4 lm/w R9: 53 UGR: <19 MacAdam: 3

Type: COB Power Supply: 220-240V 50/60Hz

LED Lifetime: 50.000 L80 B10 (Ta=25°C) Gear: Electronic