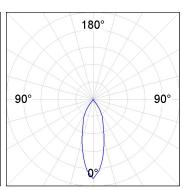

# **PHOTOMETRIC DATA:**

K11TK1523RF930NBB  $\eta = 100\%$ Imax = 2279 cd/klm UTE:

CIE: 100 100 100 100 100