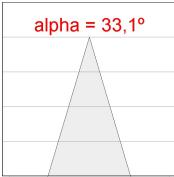

# **PHOTOMETRIC DATA:**

K11TK1523RF930NBB  $\eta = 100\%$ Imax = 2279 cd/klm UTE:

CIE: 100 100 100 100 100