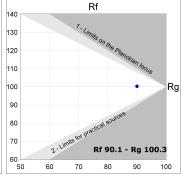

### **TECHNICAL SPECIFICATIONS:**

Light output: 1.328 lm °K: 3000 Plum: 14,1W CRI: 90 Efficacy: 99,4 lm/w R9: 53 UGR: <19 MacAdam: 3

Type: COB Power Supply: 220-240V 50/60Hz

LED Lifetime: 50.000 L80 B10 (Ta=25°C) Gear: Electronic