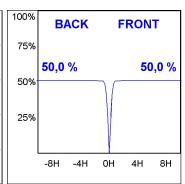

# **PHOTOMETRIC DATA:**

K11TK1523RF930NBB  $\eta = 100\%$ Imax = 2279 cd/klm UTE:

CIE: 100 100 100 100 100