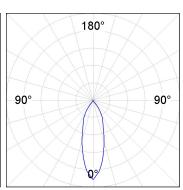

## **PHOTOMETRIC DATA:**

K11TK1523RF927NBB  $_{\eta}$  = 100% Imax = 2279 cd/klm UTE:

CIE: 100 100 100 100 100