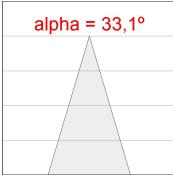

## **PHOTOMETRIC DATA:**

K11TK1523RF927NBB  $_{\eta}$  = 100% Imax = 2279 cd/klm UTE:

CIE: 100 100 100 100 100