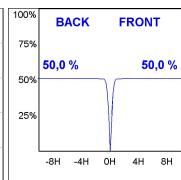

## **PHOTOMETRIC DATA:**

K11TK1523RF927NBB  $_{\eta}$  = 100% Imax = 2279 cd/klm UTE:

CIE: 100 100 100 100 100