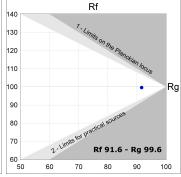

## **TECHNICAL SPECIFICATIONS:**

Light output: 1.273 lm °K: 2700 Plum: 14,1W CRI: 90 Efficacy: 95,3 lm/w R9: 58 UGR: <19 MacAdam: 3

Type: СОВ 220-240V 50/60Hz

LED Lifetime: 50.000 L80 B10 (Ta=25°C) Gear: Electronic