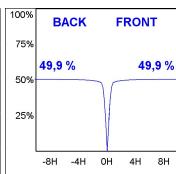

#### **PHOTOMETRIC DATA:**

K11ST2523RW840NWW  $\eta$  = 100% Imax = 1215 cd/klm UTE: 1,00A

CIE: 94 97 99 100 100