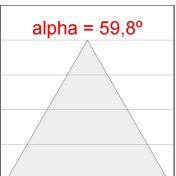

#### **PHOTOMETRIC DATA:**

K11ST2523RW840NWW  $\eta$  = 100% Imax = 1215 cd/klm UTE: 1,00A

CIE: 94 97 99 100 100