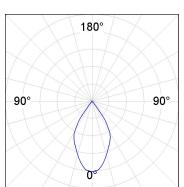

#### **PHOTOMETRIC DATA:**

K11ST2523RW840NWW  $\eta$  = 100% Imax = 1215 cd/klm UTE: 1,00A

CIE: 94 97 99 100 100