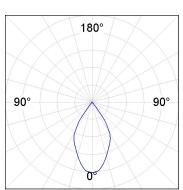

## **PHOTOMETRIC DATA:**

 $K11ST2523RW840NWB $$\eta = 100\%$$$Imax = 1215 cd/klm$ 

UTE: 1,00A

CIE: 94 97 99 100 100

Data according to regulations 2019/2020/EU and 2019/2015/EU