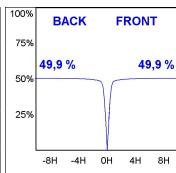

## **PHOTOMETRIC DATA:**

 $K11ST2523RW840NWB $$\eta = 100\%$$$Imax = 1215 cd/klm$ 

UTE: 1,00A

CIE: 94 97 99 100 100

Data according to regulations 2019/2020/EU and 2019/2015/EU