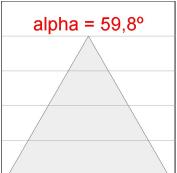

## **PHOTOMETRIC DATA:**

 $K11ST2523RW840NWB $$\eta = 100\%$$$Imax = 1215 cd/klm$ 

UTE: 1,00A

CIE: 94 97 99 100 100

Data according to regulations 2019/2020/EU and 2019/2015/EU