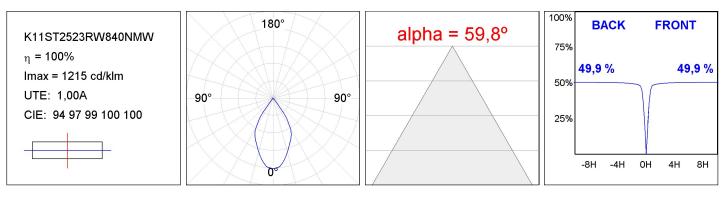

onate mate Weight: 502 g

Installation: Suspended

#### **TECHNICAL SPECIFICATIONS:**

| Light output: | 2.184 lm                 | ⁰K :          | 4000             |
|---------------|--------------------------|---------------|------------------|
| Plum:         | 21,6W                    | CRI :         | 80               |
| Efficacy:     | 101,1 lm/w               | MacAdam:      | 3                |
| Туре:         | СОВ                      | Power Supply: | 220-240V 50/60Hz |
| LED Lifetime: | 50.000 L80 B10 (Ta=25°C) | Gear:         | Electronic       |
| Power:        | 19W                      |               |                  |

Light output tolerance +/- 10%

EPD



# **KOMBIC 100 SUT**

K11ST2523RW840NMW

KOMBIC 100 SUT 2500 IP23 NW RF WFL MA/WH



### **PHOTOMETRIC DATA :**