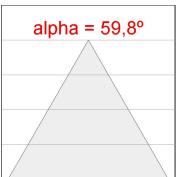

### **PHOTOMETRIC DATA:**

K11ST2523RW840NMB  $\eta$  = 100%

lmax = 1215 cd/klm

UTE: 1,00A

CIE: 94 97 99 100 100