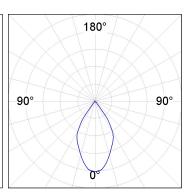

### **PHOTOMETRIC DATA:**

K11ST2523RW840NMB  $\eta$  = 100%

lmax = 1215 cd/klm

UTE: 1,00A

CIE: 94 97 99 100 100