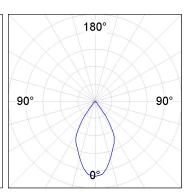

### **PHOTOMETRIC DATA:**

K11ST2523RW840NBW  $\eta$  = 100% Imax = 1293 cd/klm UTE: CIE: 99 100 100 100 100