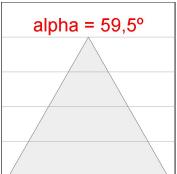

### **PHOTOMETRIC DATA:**

K11ST2523RW840NBW  $\eta$  = 100% Imax = 1293 cd/klm UTE: CIE: 99 100 100 100 100