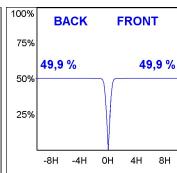

### **PHOTOMETRIC DATA:**

K11ST2523RW840NBW  $\eta$  = 100% Imax = 1293 cd/klm UTE: CIE: 99 100 100 100 100