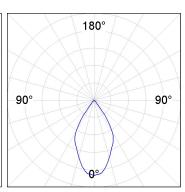

### **PHOTOMETRIC DATA:**

$$\label{eq:controller} \begin{split} &\text{K11ST2523RW840NBB} \\ &\eta = 100\% \\ &\text{Imax} = 1293 \text{ cd/klm} \\ &\text{UTE:} \\ &\text{CIE:} \ 99 \ 100 \ 100 \ 100 \ 100 \end{split}$$