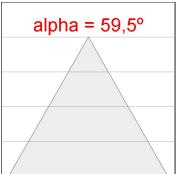

### **PHOTOMETRIC DATA:**

$$\label{eq:controller} \begin{split} &\text{K11ST2523RW840NBB} \\ &\eta = 100\% \\ &\text{Imax} = 1293 \text{ cd/klm} \\ &\text{UTE:} \\ &\text{CIE:} \ 99 \ 100 \ 100 \ 100 \ 100 \end{split}$$