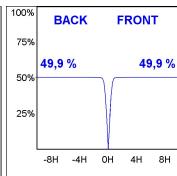

### **PHOTOMETRIC DATA:**

$$\label{eq:controller} \begin{split} &\text{K11ST2523RW840NBB} \\ &\eta = 100\% \\ &\text{Imax} = 1293 \text{ cd/klm} \\ &\text{UTE:} \\ &\text{CIE:} \ 99 \ 100 \ 100 \ 100 \ 100 \end{split}$$