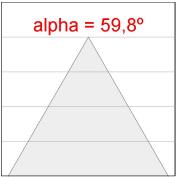

### **PHOTOMETRIC DATA:**

K11ST2523RW840DWW η = 100% Imax = 1215 cd/klm UTE: 1,00A CIE: 94 97 99 100 100

Data according to regulations 2019/2020/EU and 2019/2015/EU