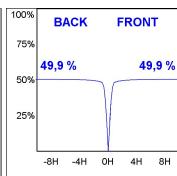

### **PHOTOMETRIC DATA:**

K11ST2523RW840DWW η = 100% Imax = 1215 cd/klm UTE: 1,00A CIE: 94 97 99 100 100

Data according to regulations 2019/2020/EU and 2019/2015/EU