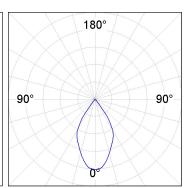

### **PHOTOMETRIC DATA:**

K11ST2523RW840DWW η = 100% Imax = 1215 cd/klm UTE: 1,00A CIE: 94 97 99 100 100

Data according to regulations 2019/2020/EU and 2019/2015/EU