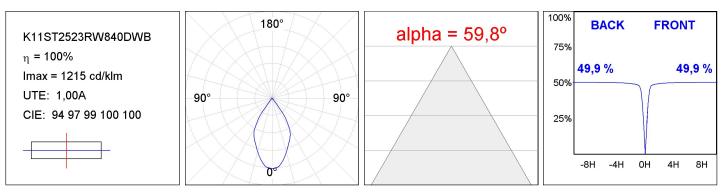

ended

### **TECHNICAL SPECIFICATIONS:**

| Light output: | 2.184 lm                 | ⁰К:           | 4000             |
|---------------|--------------------------|---------------|------------------|
| Plum:         | 20W                      | CRI :         | 80               |
| Efficacy:     | 109,2 lm/w               | MacAdam:      | 3                |
| Туре:         | СОВ                      | Power Supply: | 220-240V 50/60Hz |
| LED Lifetime: | 50.000 L80 B10 (Ta=25°C) | Gear:         | Adjustable DALI  |
| Power:        | 19W                      |               |                  |

Light output tolerance +/- 10%

EPD

Worktitude for light

#### Product datasheet

# **KOMBIC 100 SUT**

K11ST2523RW840DWB

KOM 100 SUT 2500 IP23 NW RF WFL DA WH/BK



#### **PHOTOMETRIC DATA :**