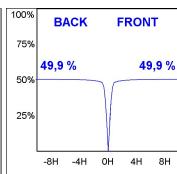

#### **PHOTOMETRIC DATA:**

K11ST2523RW840DMW

 $\eta$  = 100%

lmax = 1215 cd/klm

UTE: 1,00A

CIE: 94 97 99 100 100