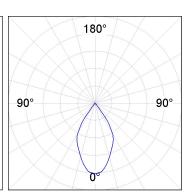

#### **PHOTOMETRIC DATA:**

K11ST2523RW840DMW

 $\eta$  = 100%

lmax = 1215 cd/klm

UTE: 1,00A

CIE: 94 97 99 100 100