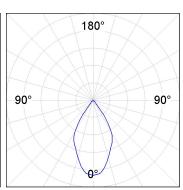

## **PHOTOMETRIC DATA:**

K11ST2523RW840DBW  $_{\eta}$  = 100%  $_{lmax}$  = 1293 cd/klm UTE: CIE: 99 100 100 100 100