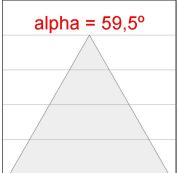

## **PHOTOMETRIC DATA:**

K11ST2523RW840DBW  $_{\eta}$  = 100%  $_{lmax}$  = 1293 cd/klm UTE: CIE: 99 100 100 100 100