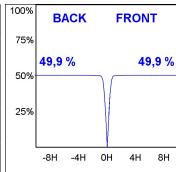

## **PHOTOMETRIC DATA:**

K11ST2523RW840DBW  $_{\eta}$  = 100%  $_{lmax}$  = 1293 cd/klm UTE: CIE: 99 100 100 100 100