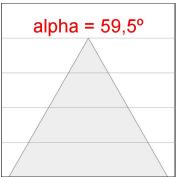

### **PHOTOMETRIC DATA:**

K11ST2523RW840DBB  $\eta$  = 100% Imax = 1293 cd/klm UTE: CIE: 99 100 100 100 100