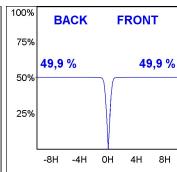

### **PHOTOMETRIC DATA:**

K11ST2523RW840DBB  $\eta$  = 100% Imax = 1293 cd/klm UTE: CIE: 99 100 100 100 100