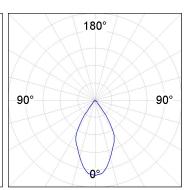

### **PHOTOMETRIC DATA:**

K11ST2523RW840DBB  $\eta$  = 100% Imax = 1293 cd/klm UTE: CIE: 99 100 100 100 100