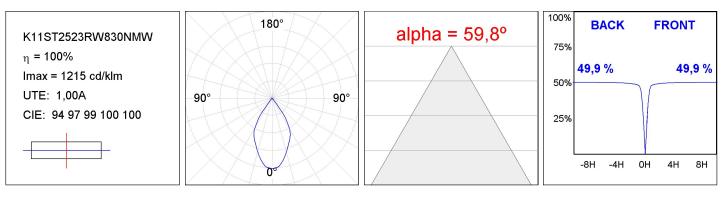

02 g

Installation: Suspended

#### **TECHNICAL SPECIFICATIONS:**

| Light output: | 2.081 lm                 | ⁰K :          | 3000             |
|---------------|--------------------------|---------------|------------------|
| Plum:         | 21,6W                    | CRI :         | 80               |
| Efficacy:     | 96,3 lm/w                | MacAdam:      | 3                |
| Туре:         | СОВ                      | Power Supply: | 220-240V 50/60Hz |
| LED Lifetime: | 50.000 L80 B10 (Ta=25°C) | Gear:         | Electronic       |
| Power:        | 19W                      |               |                  |

Light output tolerance +/- 10%

EPD

Worktitude for light

# **KOMBIC 100 SUT**

K11ST2523RW830NMW

KOMBIC 100 SUT 2500 IP23 WW RF WFL MA/WH



### **PHOTOMETRIC DATA :**