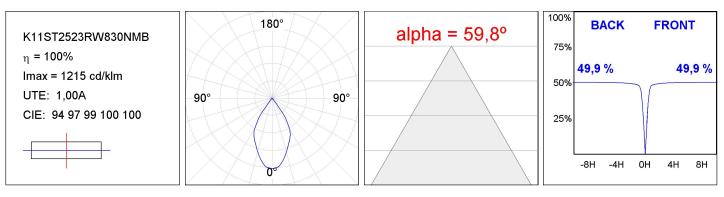

onate mate Weight: 502 g

Installation: Suspended

#### **TECHNICAL SPECIFICATIONS:**

| Light output: | 2.081 lm                 | ⁰К:           | 3000             |
|---------------|--------------------------|---------------|------------------|
| Plum:         | 21,6W                    | CRI :         | 80               |
| Efficacy:     | 96,3 lm/w                | MacAdam:      | 3                |
| Туре:         | СОВ                      | Power Supply: | 220-240V 50/60Hz |
| LED Lifetime: | 50.000 L80 B10 (Ta=25°C) | Gear:         | Electronic       |
| Power:        | 19W                      |               |                  |

Light output tolerance +/- 10%

EPD



# **KOMBIC 100 SUT**

K11ST2523RW830NMB

KOMBIC 100 SUT 2500 IP23 WW RF WFL MA/BK



### **PHOTOMETRIC DATA :**