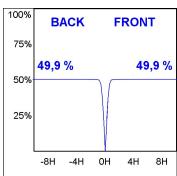

## **PHOTOMETRIC DATA:**

K11ST2523RW830NBB  $\eta$  = 100% Imax = 1293 cd/klm UTE: CIE: 99 100 100 100 100