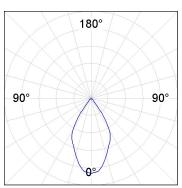

## **PHOTOMETRIC DATA:**

K11ST2523RW830NBB  $\eta$  = 100% Imax = 1293 cd/klm UTE: CIE: 99 100 100 100 100