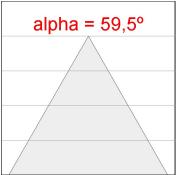

## **PHOTOMETRIC DATA:**

K11ST2523RW830NBB  $\eta$  = 100% Imax = 1293 cd/klm UTE: CIE: 99 100 100 100 100