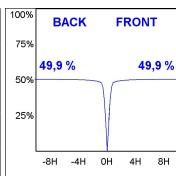

## **PHOTOMETRIC DATA:**

K11ST2523RW830DMB  $\eta = 100\%$ 

lmax = 1215 cd/klm

UTE: 1,00A

CIE: 94 97 99 100 100