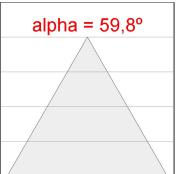

## **PHOTOMETRIC DATA:**

K11ST2523RW830DMB  $\eta = 100\%$ 

lmax = 1215 cd/klm

UTE: 1,00A

CIE: 94 97 99 100 100