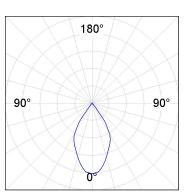

## **PHOTOMETRIC DATA:**

K11ST2523RW830DMB  $\eta = 100\%$ 

lmax = 1215 cd/klm

UTE: 1,00A

CIE: 94 97 99 100 100