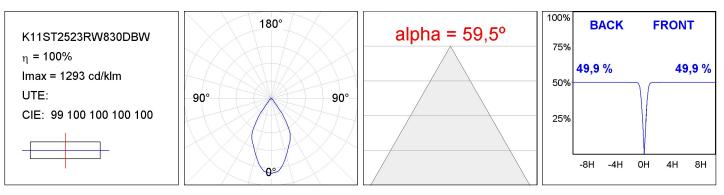

ended

### **TECHNICAL SPECIFICATIONS:**

| Light output: | 1.908 lm                 | ⁰К:           | 3000             |
|---------------|--------------------------|---------------|------------------|
| Plum:         | 20W                      | CRI :         | 80               |
| Efficacy:     | 95,4 lm/w                | MacAdam:      | 3                |
| Туре:         | СОВ                      | Power Supply: | 220-240V 50/60Hz |
| LED Lifetime: | 50.000 L80 B10 (Ta=25°C) | Gear:         | Adjustable DALI  |
| Power:        | 19W                      |               |                  |

Light output tolerance +/- 10%

EPD

Worktitude for light

#### Product datasheet

# **KOMBIC 100 SUT**

K11ST2523RW830DBW

KOM 100 SUT 2500 IP23 WW RF WFL DA BK/WH



#### **PHOTOMETRIC DATA :**