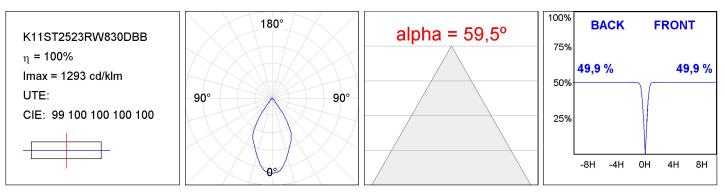

2 g

Installation: Suspended

## **TECHNICAL SPECIFICATIONS:**

| Light output: | 1.908 lm                 | ⁰К:           | 3000             |
|---------------|--------------------------|---------------|------------------|
| Plum:         | 20W                      | CRI :         | 80               |
| Efficacy:     | 95,4 lm/w                | MacAdam:      | 3                |
| Туре:         | СОВ                      | Power Supply: | 220-240V 50/60Hz |
| LED Lifetime: | 50.000 L80 B10 (Ta=25°C) | Gear:         | Adjustable DALI  |
| Power:        | 19W                      |               |                  |

Light output tolerance +/- 10%

EPD



#### Product datasheet

# **KOMBIC 100 SUT**

K11ST2523RW830DBB

KOM 100 SUT 2500 IP23 WW RF WFL DA BK/BK



## **PHOTOMETRIC DATA :**