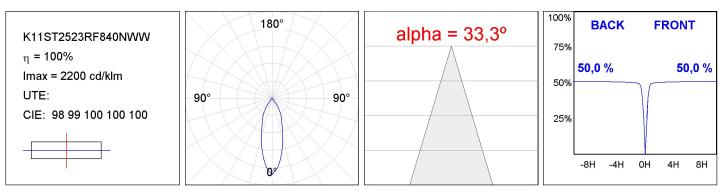

ut: | 2.318 lm                 | ⁰K :          | 4000             |
|---------------|--------------------------|---------------|------------------|
| Plum:         | 21,6W                    | CRI :         | 80               |
| Efficacy:     | 107,3 lm/w               | R9 :          | 80               |
| UGR:          | <19                      | MacAdam:      | 3                |
| Туре:         | СОВ                      | Power Supply: | 220-240V 50/60Hz |
| LED Lifetime: | 50.000 L80 B10 (Ta=25⁰C) | Gear:         | Electronic       |
| Power:        | 19W                      |               |                  |

Light output tolerance +/- 10%

EPD

Worktitude for light

# **KOMBIC 100 SUT**

K11ST2523RF840NWW

KOMBIC 100 SUT 2500 IP23 NW RF FL WH/WH



### **PHOTOMETRIC DATA :**