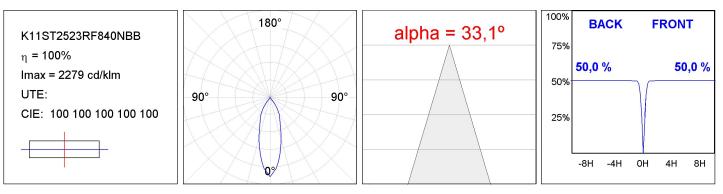

tput: | 2.185 lm                 | °К:           | 4000             |
|---------------|--------------------------|---------------|------------------|
| Plum:         | 21,6W                    | CRI :         | 80               |
| Efficacy:     | 115,9 lm/w               | R9 :          | 80               |
| UGR:          | <19                      | MacAdam:      | 3                |
| Туре:         | СОВ                      | Power Supply: | 220-240V 50/60Hz |
| LED Lifetime: | 50.000 L80 B10 (Ta=25⁰C) | Gear:         | Electronic       |
| Power:        | 19W                      |               |                  |

Light output tolerance +/- 10%

EPD



#### Product datasheet

# **KOMBIC 100 SUT**

K11ST2523RF840NBB

KOMBIC 100 SUT 2500 IP23 NW RF FL B/B



### PHOTOMETRIC DATA :