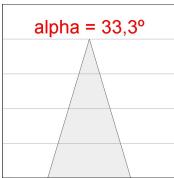

## **PHOTOMETRIC DATA:**

K11ST2523RF840DWW  $\eta$  = 100% Imax = 2200 cd/klm UTE: CIE: 98 99 100 100 100