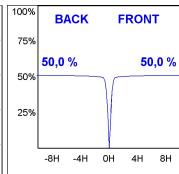

## **PHOTOMETRIC DATA:**

K11ST2523RF840DWW  $\eta$  = 100% Imax = 2200 cd/klm UTE: CIE: 98 99 100 100 100