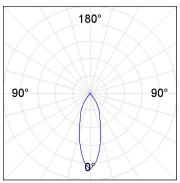

## **PHOTOMETRIC DATA:**

K11ST2523RF840DWW  $\eta$  = 100% Imax = 2200 cd/klm UTE: CIE: 98 99 100 100 100