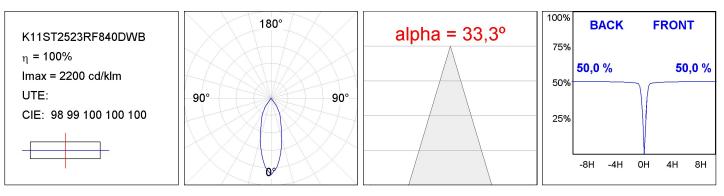

| °К:           | 4000             |
|---------------|--------------------------|---------------|------------------|
| Plum:         | 20W                      | CRI :         | 80               |
| Efficacy:     | 115,9 lm/w               | R9 :          | 80               |
| UGR:          | <19                      | MacAdam:      | 3                |
| Туре:         | СОВ                      | Power Supply: | 220-240V 50/60Hz |
| LED Lifetime: | 50.000 L80 B10 (Ta=25⁰C) | Gear:         | Adjustable DALI  |
| Power:        | 19W                      |               |                  |

Light output tolerance +/- 10%

EPD

Worktitude for light

#### Product datasheet

# **KOMBIC 100 SUT**

K11ST2523RF840DWB

KOMBIC 100 SUT 2500 IP23 NW RF FL DA W/B



## **PHOTOMETRIC DATA :**