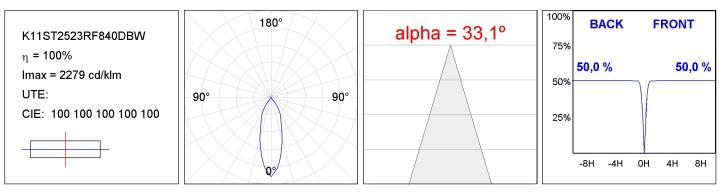

| ⁰К:           | 4000             |
|---------------|--------------------------|---------------|------------------|
| Plum:         | 20W                      | CRI :         | 80               |
| Efficacy:     | 102,2 lm/w               | R9 :          | 80               |
| UGR:          | <19                      | MacAdam:      | 3                |
| Туре:         | СОВ                      | Power Supply: | 220-240V 50/60Hz |
| LED Lifetime: | 50.000 L80 B10 (Ta=25⁰C) | Gear:         | Adjustable DALI  |
| Power:        | 19W                      |               |                  |

Light output tolerance +/- 10%

EPD

Worktitude for light

#### Product datasheet

# **KOMBIC 100 SUT**

K11ST2523RF840DBW

KOMBIC 100 SUT 2500 IP23 NW RF FL DA B/W



### PHOTOMETRIC DATA :