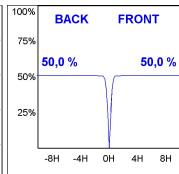

## **PHOTOMETRIC DATA:**

K11ST2523RF840DBB  $_{\eta}$  = 100%  $_{lmax}$  = 2279 cd/klm UTE: CIE: 100 100 100 100 100

Data according to regulations 2019/2020/EU and 2019/2015/EU