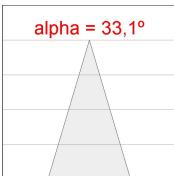

## **PHOTOMETRIC DATA:**

K11ST2523RF840DBB  $_{\eta}$  = 100%  $_{lmax}$  = 2279 cd/klm UTE: CIE: 100 100 100 100 100

Data according to regulations 2019/2020/EU and 2019/2015/EU