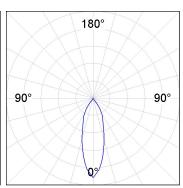

## **PHOTOMETRIC DATA:**

K11ST2523RF840DBB  $_{\eta}$  = 100%  $_{lmax}$  = 2279 cd/klm UTE: CIE: 100 100 100 100 100

Data according to regulations 2019/2020/EU and 2019/2015/EU